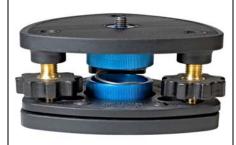

## Model 3 Deluxe Dish Leveling Head

Strong precise construction. Quick leveling with one knob. Cheese plate base is made of 3/8" aluminum. The camera plate is 1/4" aluminum.

**Price: US\$2400** 