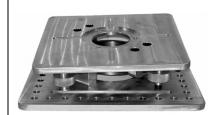

### Model 2 4 Way Leveling Head

Sturdy four way leveling head. Having four level controls, one on each corner, gives the user precise control.

**Price: US\$2400** 