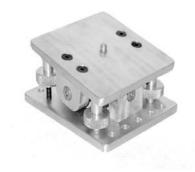

#### Model 4 Mini 4 way level

**Price: US\$1250** 

#### Model 5 Mini 3 way level

**Price : US\$600** 