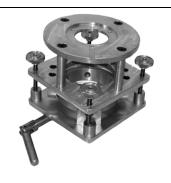

# Model 1 4 Way Leveling Head

Sturdy four way leveling head. Having four level controls, one on each corner, gives the user precise control.

**Price: US\$2600** 

### Model 2 4 Way Leveling Head

Sturdy four way leveling head. Having four level controls, one on each corner, gives the user precise control.

**Price: US\$2400** 