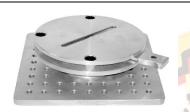

## Model 3 Deluxe Dish Leveling Head

Strong precise construction. Quick leveling with one knob. Cheese plate base is made of 3/8" aluminum. The camera plate is 1/4" aluminum.

**Price: US\$2400** 